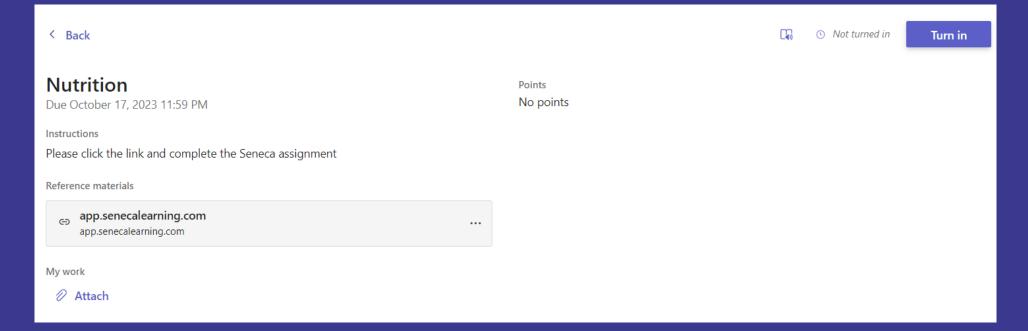

#### Edulink Teams

#### 1112

| Due Date ♦               | Name \$                                  | Subject & Class 🕏   | Set \$                          |
|--------------------------|------------------------------------------|---------------------|---------------------------------|
| today<br>17/09/2023      | Bedrock Homework                         | English 9X-En3 2023 | 07/09/2023 15:51<br>10 days ago |
| In 2 days<br>19/09/2023  | MathsWatch<br>Homework                   | Maths 9X-Ma1 2023   | 12/09/2023 08:00<br>5 days ago  |
| In 3 days<br>20/09/2023  | Stem cells and cloning research homework | Science 9X-Si1 2023 | 13/09/2023 15:26<br>4 days ago  |
| In 14 days<br>01/10/2023 | Bedrock Homework                         | English 9X-En3 2023 | 07/09/2023 15:51<br>10 days ago |
| In 28 days<br>15/10/2023 | Bedrock Homework                         | English 9X-En3 2023 | 07/09/2023 15:52<br>10 days ago |