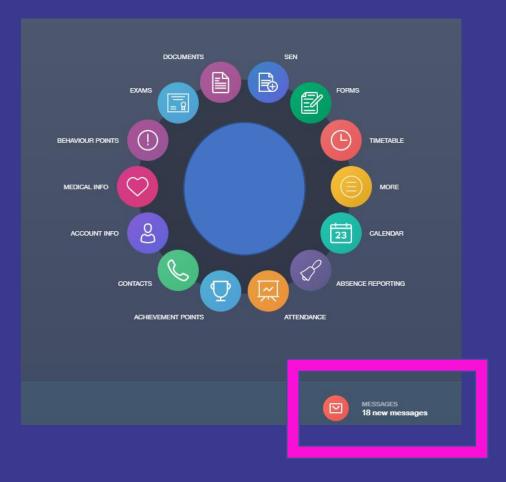

# edulinkone

Simplifies daily school life for staff, students and parents

#### **Edulink One**

## One Stop Shop

Homework

Achieving Together

Timetable

Attendance & Absence Reporting

Behaviour & Achievement

Update Personal Details

Refresh & Parent Pay