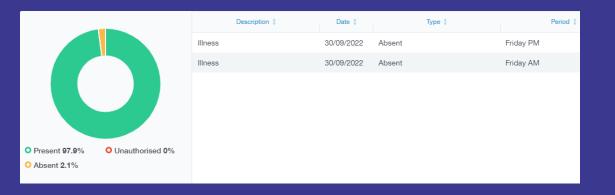

# Attendance & Absence Reporting

| From *                     |   |
|----------------------------|---|
| Select start date and time | 曲 |
| To *                       |   |
| Select end date and time   | 曲 |
| Reason for Absence *       |   |
|                            |   |
|                            |   |
|                            |   |