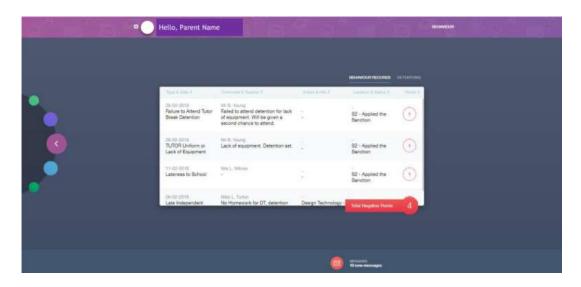

## EduLink One

Parent How-to-Guide: Behaviour

The 'Behaviour' area of EduLink displays the child's behaviour record and any detentions that are set.

The 'Behaviour' area of EduLink displays the child's behaviour record and any detentions that are set. In the web browser and in the app, a parent can click on 'Behaviour Records' to view the relevant data.