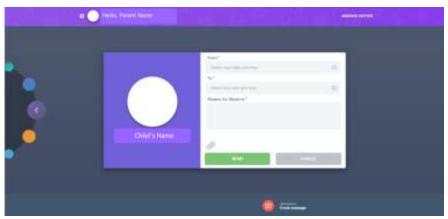

Please notify the school if your child is unwell on each day of their absence. The date, hour and minute needs to be selected for the start and the end of the absence period. A full reason should be provided for the absence and the details submitted to the school by clicking the 'Send' button.

Should evidence supporting an absence be required, this can be attached using the paperclip symbol. In the App, a parent can switch between their children using the symbol.

If you require further support, please email adavies@ratton.co.uk or access the user guides on our website.