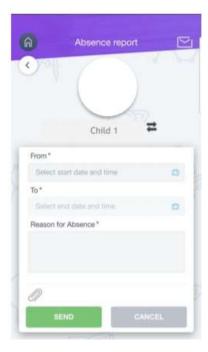

Please notify the school if your child is unwell on each day of their absence. The date, hour and minute needs to be selected for the start and the end of the absence period. A full reason should be provided for the absence and the details submitted to the school by clicking the 'Send' button.

Should evidence supporting an absence be required, this can be attached using the paperclip symbol. In the App, a parent can switch between their children using the symbol.

If you require further support, please email adavies@ratton.co.uk or access the user guides on our website.